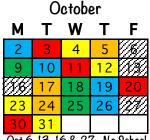

#### September W 5 12 13 20 19 21 27 Sept I & 4 - Labor Day - No School

Sept 15 - No School

Oct 6, 13, 16 & 27 - No School