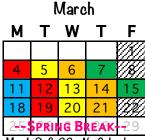

Feb 2, 16, & 23 - No School

Mar 1, 8, & 22 - No School Mar 25 - 29 - Spring Break

April 5, 19, & 26 - No School

May 31 - Last Day of School, Early Release