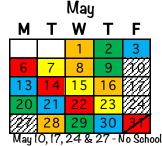

Feb 2, 16, & 23 - No School

Mar 1, 8, & 22 - No School Mar 25 - 29 - Spring Break

April 5, 19, & 26 - No School

May 31 - Last Day of School, Early Release