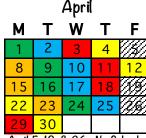

Feb 2, 16, & 23 - No School

Mar 1, 8, & 22 - No School Mar 25 - 29 - Spring Break

April 5, 19, & 26 - No School

May 31 - Last Day of School, Early Release